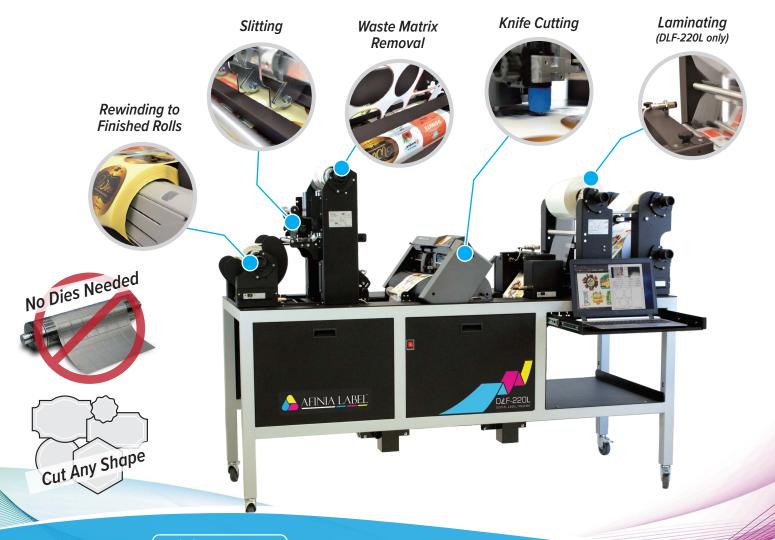

## Cut any shape digitally, without the use of dies

Our Digital Label Finishers are all-in-one systems that unwind, laminate, digitally plotter-cut, remove waste, slit, and rewind labels to complete rolls—offering you everything you need to cut and finish short runs from your digital color label printers.

With no need for dies, any shape can be cut via a plotter knife that is digitally controlled by a design file. That means standard or custom-shaped label jobs can be turned around quickly and easily, with professional results.

Operation can performed with a printer inline, or from a pre-printed roll.

afinialabel.com

| PLOTTER SPECIFICATIONS     |                                                                                                     |  |
|----------------------------|-----------------------------------------------------------------------------------------------------|--|
| Data interface             | USB 2.0                                                                                             |  |
| Linear cut speed           | Dependent on graphic 2 squares across 80x80 mm (3.15"x3.15") = 34 labels per min.                   |  |
| Programmable Cutting Force | 20 gf - 300 gf in 31 steps (Max 300 gf)                                                             |  |
| Test cut function          | Yes                                                                                                 |  |
| Cut to registration        | Single point registration black-mark (4 mm (0.16") square)                                          |  |
| Cut ability                | Both printed and unprinted media                                                                    |  |
| Interface & Software       | DLF-220 Software (Windows OS) cutter management tool. Plug-ins for CorelDraw and Adobe Illustrator. |  |
| Power requirements         | 100-240 VAC, 240 watts                                                                              |  |