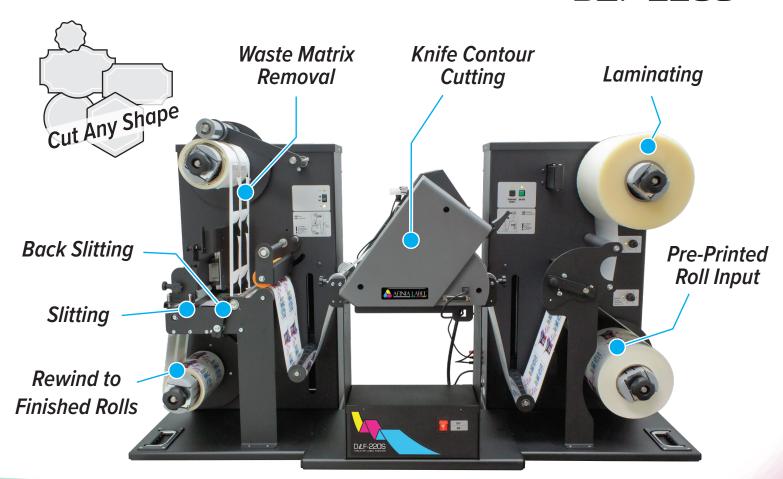

## Cut any shape digitally, without the use of dies

The DLF-140S (max 140mm width) and DLF-220S (max 220mm width) are small-footprint versions of our full-size label finishers, designed for tabletop use.

Ultra-precise cutting abilities easily produce beautiful full-bleed labels without a need for costly dies. A digital cut file guides the DLF's plotter as it converts uncut, continuous-printed media into fully-finished labels.

D&F-140S

Pictured: DLF-220S

afinialabel.com

| PLOTTER SPECIFICATIONS     |                                                            |  |  |
|----------------------------|------------------------------------------------------------|--|--|
| Data interface             | USB 2.0                                                    |  |  |
| Linear cut speed           | Dependent on graphic                                       |  |  |
| Programmable cutting force | 20 gf - 300 gf in 31 steps (Max 300 gf)                    |  |  |
| Test cut function          | Yes                                                        |  |  |
| Cut to registration        | Single point registration black mark (4 mm (0.16") square) |  |  |
| Cut ability                | Both printed and unprinted media                           |  |  |
| Interface & Software       | DLF Software (Windows OS) cutter management tool.          |  |  |
| Power requirements         | 100-240 VAC, 240 watts                                     |  |  |